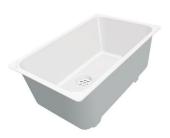

### Sink Leonardo Gun Metal 1B 33" – UM

Kitchen Sinks

Code: 1014 666

PVD Gun Metal AISI 304 Stainless steel Satin finish Undermount x cross bending for easy water draining

#### **DETAILS**

| Series             | Leonardo                                   |
|--------------------|--------------------------------------------|
| Coloring           | Gun Metal                                  |
| Finish             | Satin finish                               |
| Finish             | PVD                                        |
| Material           | AISI 304 stainless steel                   |
| Thickness          | 16 Gauge (1.5 mm)                          |
| Inset type         | Undermount                                 |
| Overall dimensions | 32 <sup>5/8</sup> " x 19 <sup>5/16</sup> " |

| Bowls dimensions          | 1 bowl 31 <sup>1/8</sup> " x 15 <sup>3/4</sup> "                                                                                                                                                                                                                                                                                               |
|---------------------------|------------------------------------------------------------------------------------------------------------------------------------------------------------------------------------------------------------------------------------------------------------------------------------------------------------------------------------------------|
| Bowls depth               | 10"                                                                                                                                                                                                                                                                                                                                            |
| Cut out                   | 31 <sup>1/8</sup> " × 17 <sup>13/16</sup> "                                                                                                                                                                                                                                                                                                    |
| Waste fitting type        | 3 ½ - with stainless steel basket                                                                                                                                                                                                                                                                                                              |
| Bowls bottom              | X cross bending for easy water draining                                                                                                                                                                                                                                                                                                        |
| Underside                 | Protected with heavy duty undercoating                                                                                                                                                                                                                                                                                                         |
| Fixing system             | Undermount fixing kit (brass insert and clips)                                                                                                                                                                                                                                                                                                 |
| FEATURES                  |                                                                                                                                                                                                                                                                                                                                                |
| GUN METAL                 | The Gun Metal finish is obtained by treating steel with a physical process called PVD (Phisical Vacuum Deposition) which deposits particles of noble metals on the surface. The result is a unique and refined aesthetic effect, and an improvement of the mechanical properties of the steel which is more resistant to impact and scratches. |
| Diamond-shape bottom      | The draining of water is an important feature in a sink, and it's always taken good care of in Foster products. In the bent-welded sinks, which would have a flat bottom, the proper draining is guaranteed by the elegant beveling, which helps the water flow.                                                                               |
| High thickness            | 1.5 mm thick steel. A significant thickness, which guarantees the maximum sturdiness and durability.                                                                                                                                                                                                                                           |
| Basket 3,5" waste fitting | The drain is equipped with a large 3.5" drain, with the practical basket cap that prevents the discharge of solid parts.                                                                                                                                                                                                                       |