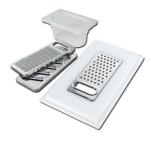

# Foster ==

3 Bottles-holder set 8100 621

3 Bowls set 8100 622

4 Spices-holder set 8100 620

Grating kit complete with ring support and food collection tray

8159 101

\* only in combination with the accessory 8644 101