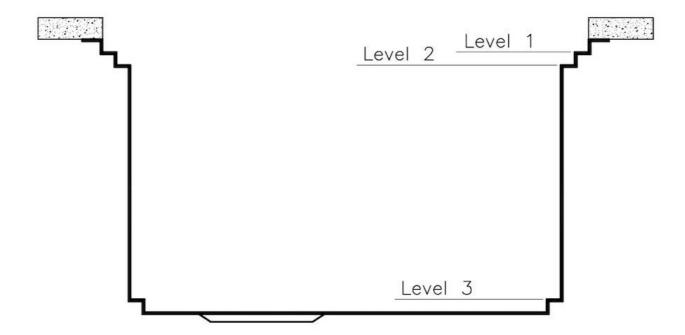

### Leonardo Level 1

Compatible accessories:

### Leonardo Level 2

Compatible accessories:

8153 100 8631 300 8644 101

### Leonardo Level 3

Compatible accessories: 8100 600

Edge positioning

8100 600

Bottom positioning

**OPTIONAL ACCESSORIES** 