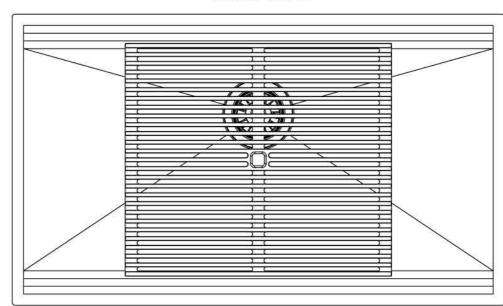

### Leonardo Level 3

Compatible accessories: 8100 600

Edge positioning

8100 600

Bottom positioning

**OPTIONAL ACCESSORIES** 