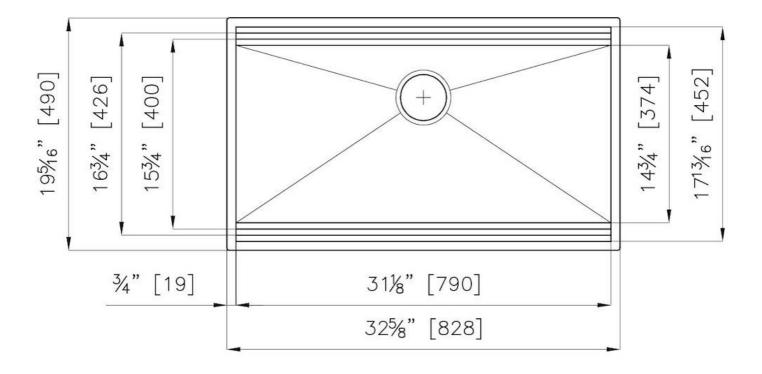

#### **DETAILS**

| Series             | Leonardo                                   |
|--------------------|--------------------------------------------|
| Coloring           | Gun Metal                                  |
| Finish             | Satin finish                               |
| Finish             | PVD                                        |
| Material           | AISI 304 stainless steel                   |
| Thickness          | 16 Gauge (1.5 mm)                          |
| Inset type         | Undermount                                 |
| Overall dimensions | 32 <sup>5/8</sup> " x 19 <sup>5/16</sup> " |

| Bowls dimensions          | 1 bowl 31 <sup>1/8</sup> " x 15 <sup>3/4</sup> "                                                                                                                                                                                                                                                                                               |
|---------------------------|------------------------------------------------------------------------------------------------------------------------------------------------------------------------------------------------------------------------------------------------------------------------------------------------------------------------------------------------|
| Bowls depth               | 10"                                                                                                                                                                                                                                                                                                                                            |
| Cut out                   | 31 <sup>1/8</sup> " × 17 <sup>13/16</sup> "                                                                                                                                                                                                                                                                                                    |
| Waste fitting type        | 3 ½ - with stainless steel basket                                                                                                                                                                                                                                                                                                              |
| Bowls bottom              | X cross bending for easy water draining                                                                                                                                                                                                                                                                                                        |
| Underside                 | Protected with heavy duty undercoating                                                                                                                                                                                                                                                                                                         |
| Fixing system             | Undermount fixing kit (brass insert and clips)                                                                                                                                                                                                                                                                                                 |
| FEATURES                  |                                                                                                                                                                                                                                                                                                                                                |
| GUN METAL                 | The Gun Metal finish is obtained by treating steel with a physical process called PVD (Phisical Vacuum Deposition) which deposits particles of noble metals on the surface. The result is a unique and refined aesthetic effect, and an improvement of the mechanical properties of the steel which is more resistant to impact and scratches. |
| Diamond-shape bottom      | The draining of water is an important feature in a sink, and it's always taken good care of in Foster products. In the bent-welded sinks, which would have a flat bottom, the proper draining is guaranteed by the elegant beveling, which helps the water flow.                                                                               |
| High thickness            | 1.5 mm thick steel. A significant thickness, which guarantees the maximum sturdiness and durability.                                                                                                                                                                                                                                           |
| Basket 3,5" waste fitting | The drain is equipped with a large 3.5" drain, with the practical basket cap that prevents the discharge of solid parts.                                                                                                                                                                                                                       |