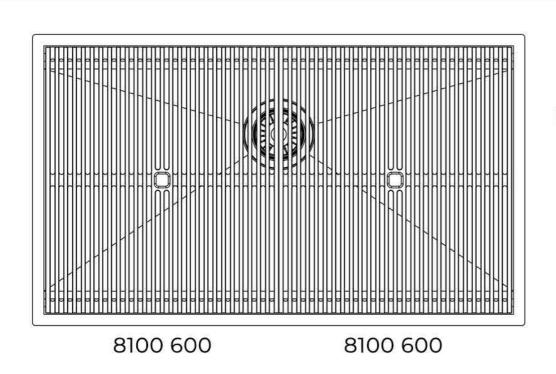

### Leonardo Level 3

Compatible accessories: 8100 600

Edge positioning

8100 600

Bottom positioning

**OPTIONAL ACCESSORIES** 