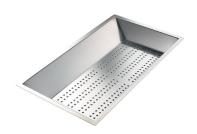

Leonardo Black grid 8100 612

8100 303 \* only in combination with the accessory 8644 101

Stainless Steel dishes holder

Stainless steel perforated pan

8151 000

\* only in combination with the accessory 8644 101