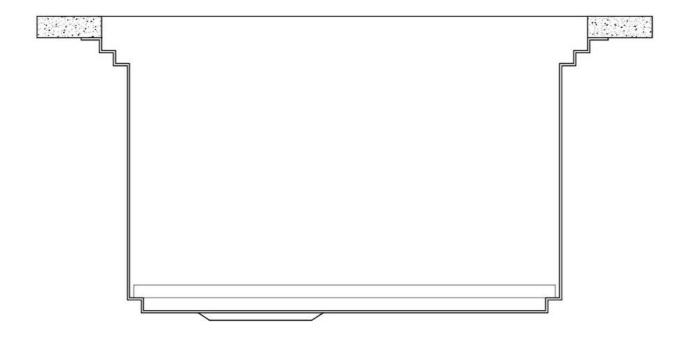

### Leonardo Level 3

Compatible accessories: 8100 600

Edge positioning

8100 600

Bottom positioning

**OPTIONAL ACCESSORIES** 