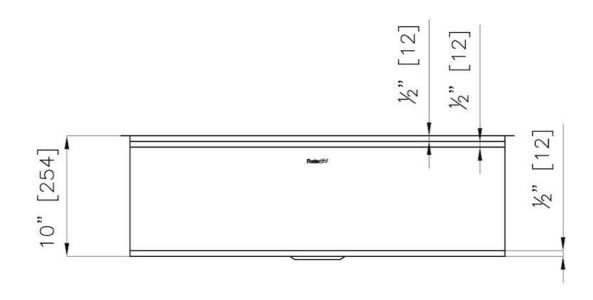

#### **DETAILS**

| Series             | Leonardo                                   |
|--------------------|--------------------------------------------|
| Coloring           | Gun Metal                                  |
| Finish             | Satin finish                               |
| Finish             | PVD                                        |
| Material           | AISI 304 stainless steel                   |
| Thickness          | 16 Gauge (1.5 mm)                          |
| Inset type         | Undermount                                 |
| Overall dimensions | 32 <sup>5/8</sup> " x 19 <sup>5/16</sup> " |

| Bowls dimensions          | 1 bowl 31 <sup>1/8</sup> " x 15 <sup>3/4</sup> "                                                                                                                                                                                                                                                                                               |
|---------------------------|------------------------------------------------------------------------------------------------------------------------------------------------------------------------------------------------------------------------------------------------------------------------------------------------------------------------------------------------|
| Bowls depth               | 10"                                                                                                                                                                                                                                                                                                                                            |
| Cut out                   | 31 <sup>1/8</sup> " × 17 <sup>13/16</sup> "                                                                                                                                                                                                                                                                                                    |
| Waste fitting type        | 3 ½ - with stainless steel basket                                                                                                                                                                                                                                                                                                              |
| Bowls bottom              | X cross bending for easy water draining                                                                                                                                                                                                                                                                                                        |
| Underside                 | Protected with heavy duty undercoating                                                                                                                                                                                                                                                                                                         |
| Fixing system             | Undermount fixing kit (brass insert and clips)                                                                                                                                                                                                                                                                                                 |
| FEATURES                  |                                                                                                                                                                                                                                                                                                                                                |
| GUN METAL                 | The Gun Metal finish is obtained by treating steel with a physical process called PVD (Phisical Vacuum Deposition) which deposits particles of noble metals on the surface. The result is a unique and refined aesthetic effect, and an improvement of the mechanical properties of the steel which is more resistant to impact and scratches. |
| Diamond-shape bottom      | The draining of water is an important feature in a sink, and it's always taken good care of in Foster products. In the bent-welded sinks, which would have a flat bottom, the proper draining is guaranteed by the elegant beveling, which helps the water flow.                                                                               |
| High thickness            | 1.5 mm thick steel. A significant thickness, which guarantees the maximum sturdiness and durability.                                                                                                                                                                                                                                           |
| Basket 3,5" waste fitting | The drain is equipped with a large 3.5" drain, with the practical basket cap that prevents the discharge of solid parts.                                                                                                                                                                                                                       |