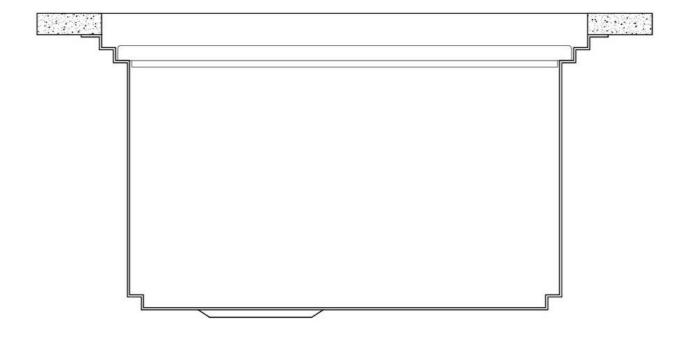

nse, drain, slice, grate... everything can be done inside the sink. The third supporting step is on the bottom of the bowl. On this step one can rest the Black grids, making it possible to rinse foodstuffs without their coming in contact with the bottom of the sink, which may be dirty.

#### **TECHNICAL DATA**



## Foster ==







## Leonardo Optional accessories

The "rails" system makes it possible to use a combination of numerous accessories. Grids, chopping boards, utensils' ranging system, bowls and containers of different dimensions can be alternated in the workspace with a simple gesture, and can easily be stacked, in order to be on hand at all times.





### Leonardo Level 1

Compatible accessories:





### Leonardo Level 2

Compatible accessories:

8153 100 8631 300 8644 101





### Leonardo Level 3

Compatible accessories: 8100 600







Edge positioning

8100 600



Bottom positioning

**OPTIONAL ACCESSORIES** 

# Foster ==



3 Bottles-holder set 8100 621



3 Bowls set 8100 622



4 Spices-holder set 8100 620



Grating kit complete with ring support and food collection tray

8159 101

\* only in combination with the accessory 8644 101



Leonardo Black grid 8100 612



8100 303 \* only in combination with the accessory 8644 101

Stainless Steel dishes holder



Stainless steel perforated pan

8151 000

\* only in combination with the accessory 8644 101



Waste disposer throat PVD Gun Metal

8669 046



**PVD Gun Metal automatic kit for** waste-fitting

8407 136



White bowl 8153 100



**Twin Chopping Board** 8644 101



**Chopping Board** 8631 300

##