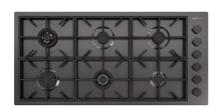

#### **RECOMMENDED PAIRINGS**

Faucet Capri Gun Metal 8467 605

Milano Cooktop Gun Metal 6 burnes 7639 906

Milano Induction Cooktop 4 Plate 7371 945