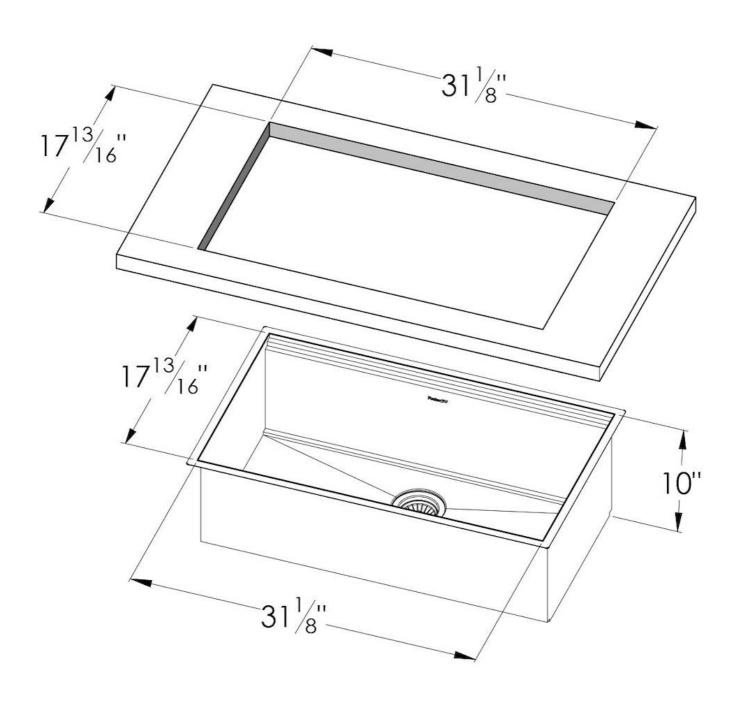

#### **DETAILS**

| Series             | Leonardo                                   |
|--------------------|--------------------------------------------|
| Coloring           | Gun Metal                                  |
| Finish             | Satin finish                               |
| Finish             | PVD                                        |
| Material           | AISI 304 stainless steel                   |
| Thickness          | 16 Gauge (1.5 mm)                          |
| Inset type         | Undermount                                 |
| Overall dimensions | 32 <sup>5/8</sup> " x 19 <sup>5/16</sup> " |

| Bowls dimensions          | 1 bowl 31 <sup>1/8</sup> " x 15 <sup>3/4</sup> "                                                                                                                                                                                                                                                                                               |
|---------------------------|------------------------------------------------------------------------------------------------------------------------------------------------------------------------------------------------------------------------------------------------------------------------------------------------------------------------------------------------|
| Bowls depth               | 10"                                                                                                                                                                                                                                                                                                                                            |
| Cut out                   | 31 <sup>1/8</sup> " × 17 <sup>13/16</sup> "                                                                                                                                                                                                                                                                                                    |
| Waste fitting type        | 3 ½ - with stainless steel basket                                                                                                                                                                                                                                                                                                              |
| Bowls bottom              | X cross bending for easy water draining                                                                                                                                                                                                                                                                                                        |
| Underside                 | Protected with heavy duty undercoating                                                                                                                                                                                                                                                                                                         |
| Fixing system             | Undermount fixing kit (brass insert and clips)                                                                                                                                                                                                                                                                                                 |
| FEATURES                  |                                                                                                                                                                                                                                                                                                                                                |
| GUN METAL                 | The Gun Metal finish is obtained by treating steel with a physical process called PVD (Phisical Vacuum Deposition) which deposits particles of noble metals on the surface. The result is a unique and refined aesthetic effect, and an improvement of the mechanical properties of the steel which is more resistant to impact and scratches. |
| Diamond-shape bottom      | The draining of water is an important feature in a sink, and it's always taken good care of in Foster products. In the bent-welded sinks, which would have a flat bottom, the proper draining is guaranteed by the elegant beveling, which helps the water flow.                                                                               |
| High thickness            | 1.5 mm thick steel. A significant thickness, which guarantees the maximum sturdiness and durability.                                                                                                                                                                                                                                           |
| Basket 3,5" waste fitting | The drain is equipped with a large 3.5" drain, with the practical basket cap that prevents the discharge of solid parts.                                                                                                                                                                                                                       |