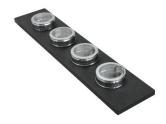

# Foster ==

3 Bottles-holder set 8100 621

3 Bowls set 8100 622

4 Spices-holder set 8100 620

Grating kit complete with ring support and food collection tray

8159 101

\* only in combination with the accessory 8644 101