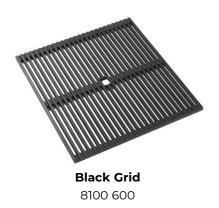

### Leonardo Level 3

Compatible accessories: 8100 600

Edge positioning

8100 600

Bottom positioning

**OPTIONAL ACCESSORIES** 

Leonardo Black grid 8100 612

8100 303 \* only in combination with the accessory 8644 101

Stainless Steel dishes holder

Stainless steel perforated pan

8151 000

\* only in combination with the accessory 8644 101