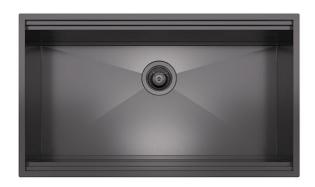

### Sink Leonardo Gun Metal 1B 33" – UM

Kitchen Sinks

Code: 1014 666

PVD Gun Metal AISI 304 Stainless steel Satin finish Undermount x cross bending for easy water draining

#### **DETAILS**

| Series             | Leonardo                                   |
|--------------------|--------------------------------------------|
| Coloring           | Gun Metal                                  |
| Finish             | Satin finish                               |
| Finish             | PVD                                        |
| Material           | AISI 304 stainless steel                   |
| Thickness          | 16 Gauge (1.5 mm)                          |
| Inset type         | Undermount                                 |
| Overall dimensions | 32 <sup>5/8</sup> " x 19 <sup>5/16</sup> " |