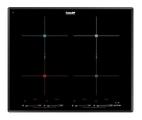

#### **RECOMMENDED PAIRINGS**

Faucet Capri Gun Metal 8467 605

Milano Cooktop Gun Metal 6 burnes 7639 906

Milano Induction Cooktop 4 Plate 7371 945